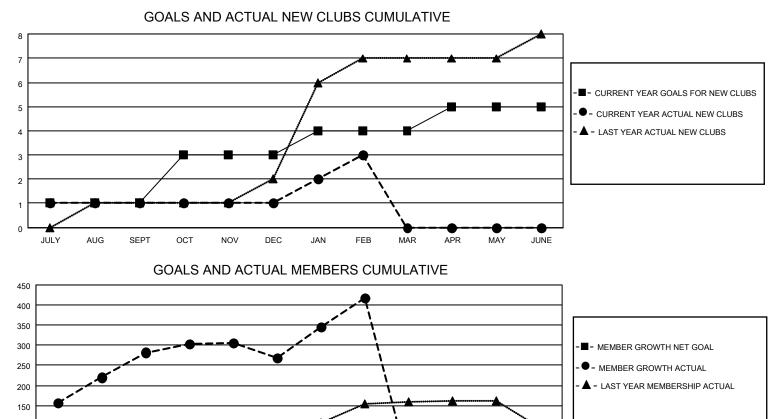

## LOCATION SINGAPORE

District 308 A1

Results as of: 2/28/2023

|                       | Club          | S         |               |                       | Men                    | nbers                   |                                                    |  |
|-----------------------|---------------|-----------|---------------|-----------------------|------------------------|-------------------------|----------------------------------------------------|--|
| RESULTS FOR 2022-2023 |               |           |               | RESULTS FOR 2022-2023 |                        |                         |                                                    |  |
| QUARTER               | NEW CLUB GOAL | NEW CLUBS | DROPPED CLUBS | QUARTER MEM           | BER GROWTH NET<br>GOAL | MEMBER GROWTH<br>ACTUAL | DROPPED<br>MEMBERS ACTUAL<br>(including transfers) |  |
| JULY/AUG/SEPT         | 1             | 1         | 3             | JULY/AUG/SEPT         | 20                     | 354                     | 58                                                 |  |
| OCT/NOV/DEC           | 2             | 0         | 1             | OCT/NOV/DEC           | 40                     | 63                      | 74                                                 |  |
| JAN/FEB/MAR           | 1             | 2         | 1             | JAN/FEB/MAR           | 20                     | 171                     | 19                                                 |  |
| APR/MAY/JUNE          | 1             | 0         | 0             | APR/MAY/JUNE          | 20                     | 0                       | 0                                                  |  |